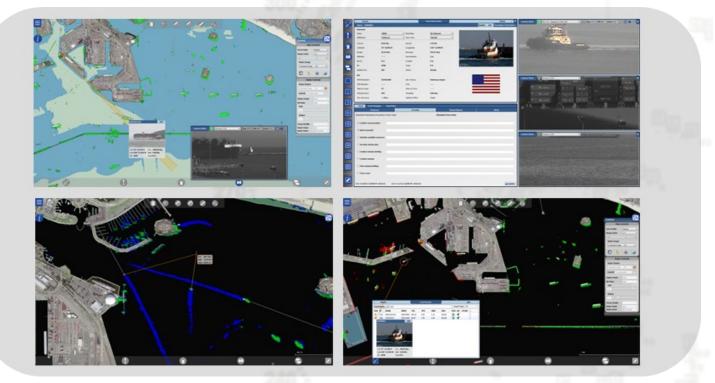

# RADII DISPLAY SYSTEM

From operators to mission commanders, our flexible and highly customizable Radii display system allows users to create a single or multi-screen layout specific to mission preferences, providing instant on-demand access to any and all target tracking information and sensor control. By consolidating information, Radii allows users to manage missions, tag specific targets, replay past events, and access the database while visually monitoring activities, all at one workstation.

### **KEY FUNCTIONS**

COMPLETE INTEGRATION RADAR & SENSOR Control USER-DEFINED OPERATIONAL PICTURE

TRACK DISPLAY & MANAGEMENT

## OPERATIONAL CAPABILITIES AND BENEFITS