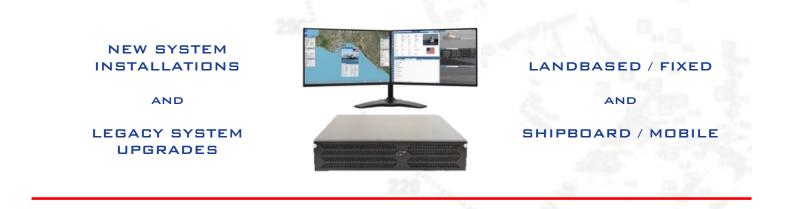

# RADII DISPLAY SYSTEM

From operators to mission commanders, our flexible and highly customizable Radii display system allows users to create a single or multi-screen layout specific to mission preferences, providing instant on-demand access to any and all target tracking information and sensor control. By consolidating information, Radii allows users to manage missions, tag specific targets, replay past events, and access the database while visually monitoring activities, all at one workstation.

#### FLEXIBLE DEPLOYMENT OPTIONS

Needs vary. Radii is available as a software package, workstation, or browser based server, allowing you to design your display system to meet budget and operational requirements.